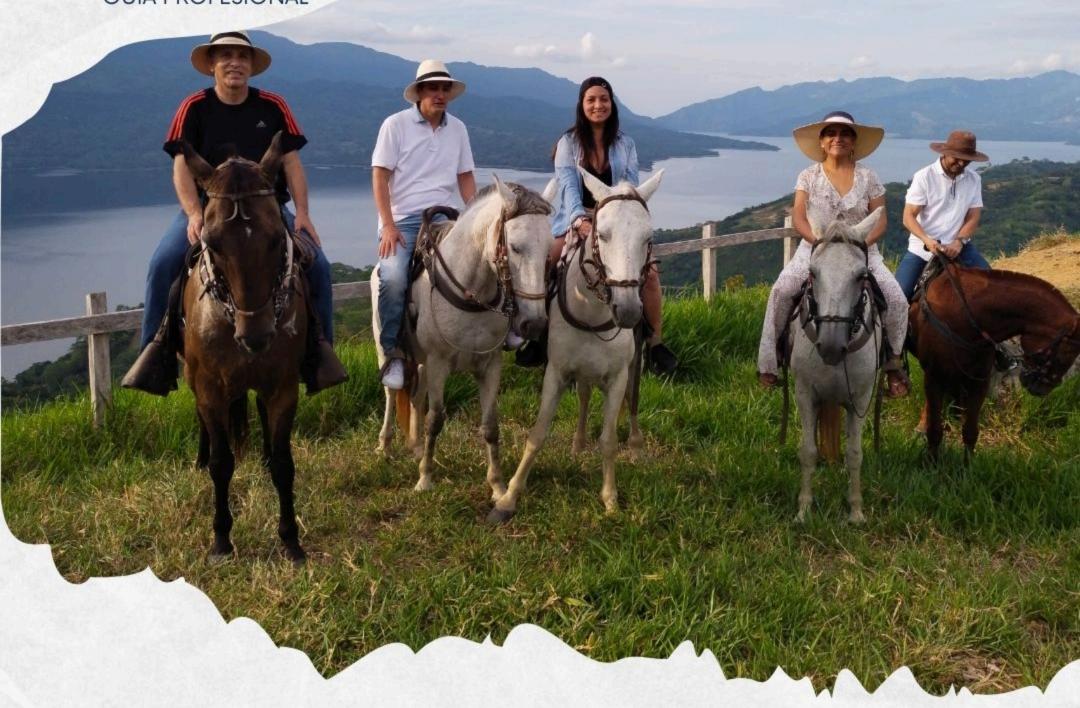

## PLAN DE VIAJE

- RECORRIDO EN EL BARCO SPLENDOR EN EL EMBALSE DE TOPOCORO (DURACIÓN 21/2 HORAS)
- DESAYUNO (1)
- DISFRUTE INSTALACIONES DE LA FINCA LA LAJITA (INCLUYE PISCINA Y CAMINATA ECOLOGICA)
- OPCIONALES FINCA LA LAJITA: PASEO A CABALLO \$20.000 Y CUATRIMOTOS \$30.000.

## **PLAN DE VIAJE**

- TOUR ON THE SPLENDOR BOAT IN THE TOPOCORO RESERVOIR (DURATION 2 1/2 HOURS)
- BREAKFAST (1)
- ENJOY THE FACILITIES OF FINCA LA LAJITA (INCLUDES SWIMMING POOL AND ECOLOGICAL WALK)
- OPTIONAL AT FINCA LA LAJITA: HORSEBACK RIDING \$20,000 AND ATVS \$30,000
- LUNCH (1)