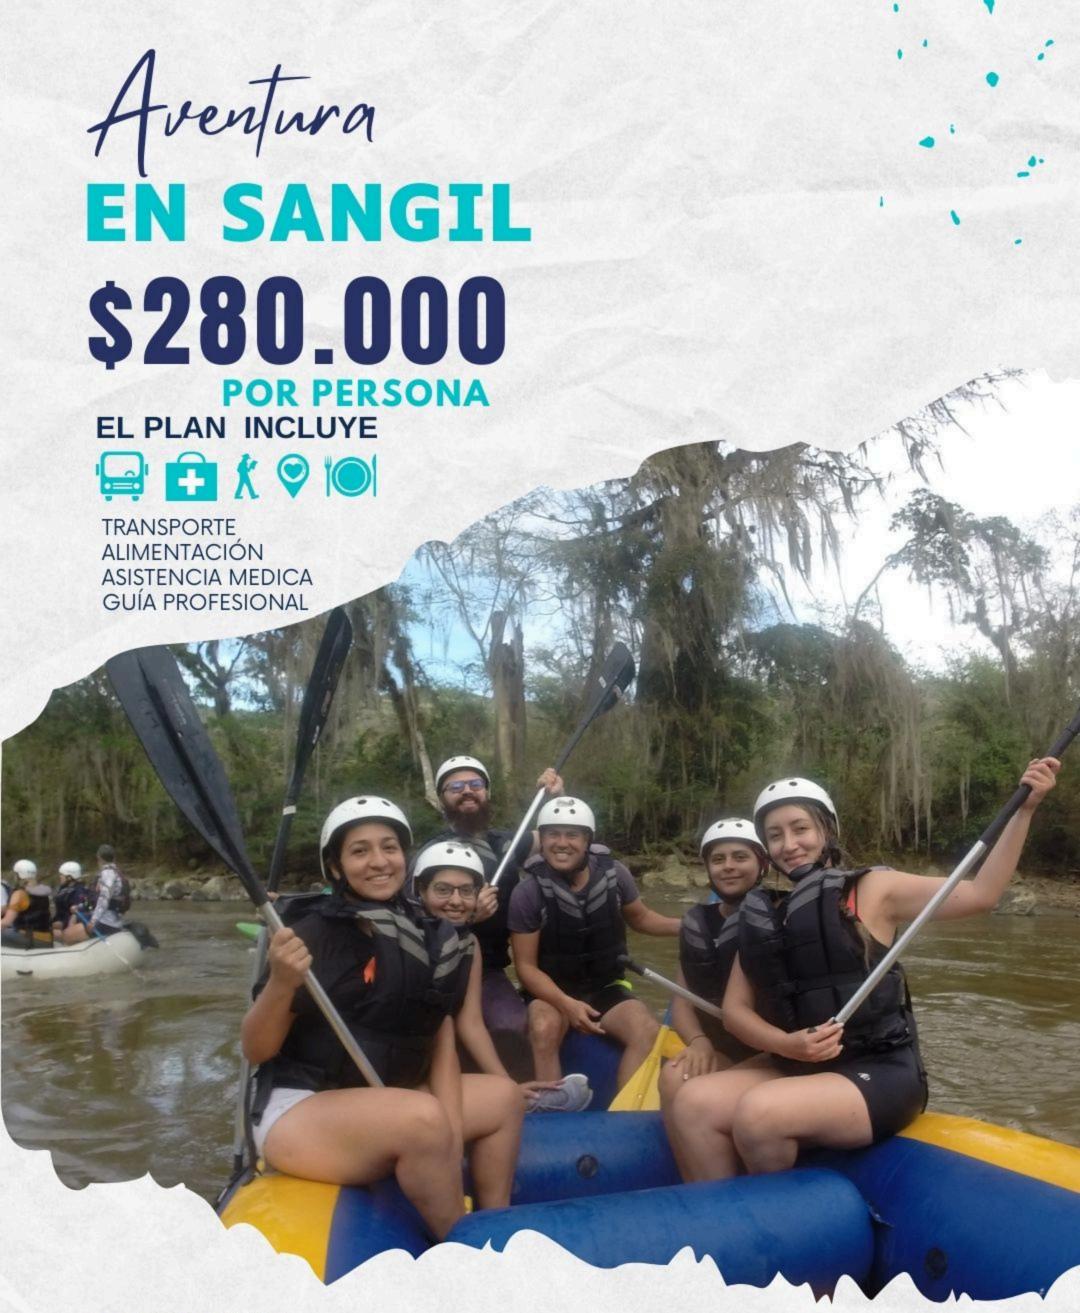

## **PLAN DE VIAJE**

- CIRCUITO DE 14 ACTIVIDADES DE AVENTURA (CABLE VUELO, ESPELEOLOGÍA (INGRESO CAVERNA DEL INDIO), ARRASTRE BAJO, SALTO AL VACÍO, SENDERISMO, TRAVESÍA ACUÁTICA, CAMINATA ECOLÓGICA, TELARAÑA, CANOPING, PUENTE MADEROS, PUENTE BAILARINA, PUENTE HIMALAYO, QUICK JUMP: SALTO AL VACÍO (ÚNICO EN EL PAÍS), CANOTAJE)
- · DESAYUNO (1)
- · ALMUERZO (1)
- GUÍAS ESPECIALIZADOS Y CERTIFICADOS EN ACTIVIDADES DE AVENTURA A REALIZAR EQUIPO DE PROTECCIÓN PERSONAL